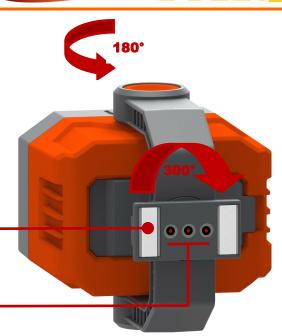

### SIRIUS 6062

2 high power magnetic strips design configuration on each Worklight Bracket.

3 Electrical Contact Power Poles ON - OFF - CHARGING modes are controlled by the Main ON/OFF Power Button.

COB Spotlight Multi-function Adjustable Bracket with  $300^\circ$  rotational angles in Vertical Axis and  $180^\circ$  Swivel angles in Horizontal Axis .