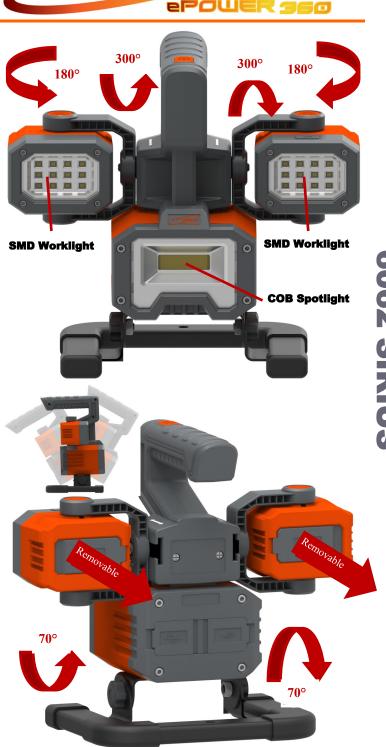

#### **Specifications:**

- 1000 Lumens Rechargeable COB Spotlight with two USB Output Ports used as Power bank. Base with 70° adjustable up & down positions. Can be attached to any Standard Camera Tripod.
- 2 x 500 Lumens Rechargeable and Detachable SMD Worklights with dedicated USB charging cables and Power ON/OFF Push Button. 180° Swivel Joint Design and 300° rotating bracket. Each Worklight equipped with magnetic strips for hands free applications.
- 2 X 5V 2.1 A USB Output Ports with Dust Cover.
- 4 x 3.7V 1800 mAh Rechargeable Lithium ion.
- SMD Worklight (each unit) Runtime:
   8 Hours Low Intensity 4 Hours High Intensity.
- COB Spotlight Runtime:
   8 Hours Low Intensity 4 Hours High Intensity.
- Both Worklights and Spotlight (3 lights) can be charged simultaneously with a single USB charging cable (included) while the worklights are attached to the base. The Worklights are also can be charged independently with the Built-in 40° USB Charging Cable while they are removed from the base.
- Carry Handle With ON/OFF Main Power Button to Turn ON or OFF all 3 lights simultaneously.
- Impact and water resistant housing IP44 Rated.
- Product dimensions unfolded and extended:
   10 5/8" H x 11 1/2" W x 6 7/8" L.
- Product weight: 3.7 lbs.

### SIRIUS 6062

2 high power magnetic strips design configuration on each Worklight Bracket.

3 Electrical Contact Power Poles ON - OFF - CHARGING modes are controlled by the Main ON/OFF Power Button.

COB Spotlight Multi-function Adjustable Bracket with  $300^\circ$  rotational angles in Vertical Axis and  $180^\circ$  Swivel angles in Horizontal Axis .

COB Spotlight Adjustable Base Locking knob. 70° full Excursion in Vertical Axis.