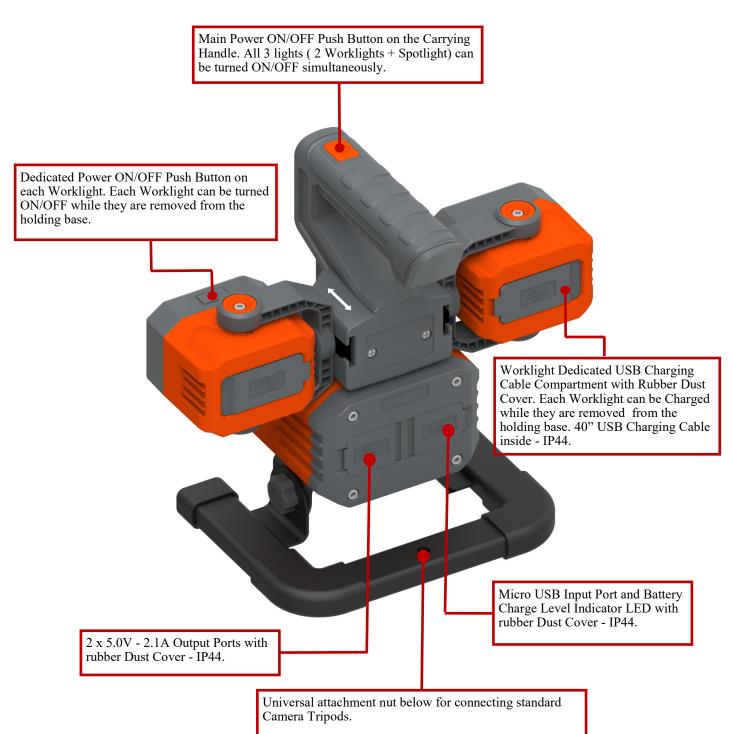

#### **Specifications:**

- 1000 Lumens Rechargeable COB Spotlight with two USB Output Ports used as Power bank. Base with 70° adjustable up & down positions. Can be attached to any Standard Camera Tripod.
- 2 x 500 Lumens Rechargeable and Detachable SMD Worklights with dedicated USB charging cables and Power ON/OFF Push Button. 180° Swivel Joint Design and 300° rotating bracket. Each Worklight equipped with magnetic strips for hands free applications.
- 2 X 5V 2.1 A USB Output Ports with Dust Cover.
- 4 x 3.7V 1800 mAh Rechargeable Lithium ion.
- SMD Worklight (each unit) Runtime:
   8 Hours Low Intensity 4 Hours High Intensity.
- COB Spotlight Runtime:
   8 Hours Low Intensity 4 Hours High Intensity.
- Both Worklights and Spotlight (3 lights) can be charged simultaneously with a single USB charging cable (included) while the worklights are attached to the base. The Worklights are also can be charged independently with the Built-in 40° USB Charging Cable while they are removed from the base.
- Carry Handle With ON/OFF Main Power Button to Turn ON or OFF all 3 lights simultaneously.
- Impact and water resistant housing IP44 Rated.
- Product dimensions unfolded and extended:
   10 5/8" H x 11 1/2" W x 6 7/8" L.
- Product weight: 3.7 lbs.

### SIRIUS 6062

2 high power magnetic strips design configuration on each Worklight Bracket.

3 Electrical Contact Power Poles ON - OFF - CHARGING modes are controlled by the Main ON/OFF Power Button.

COB Spotlight Multi-function Adjustable Bracket with  $300^\circ$  rotational angles in Vertical Axis and  $180^\circ$  Swivel angles in Horizontal Axis .

COB Spotlight Adjustable Base Locking knob. 70° full Excursion in Vertical Axis.