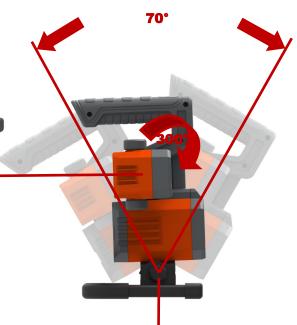

COB Spotlight Adjustable Base Locking knob. 70° full Excursion in Vertical Axis.